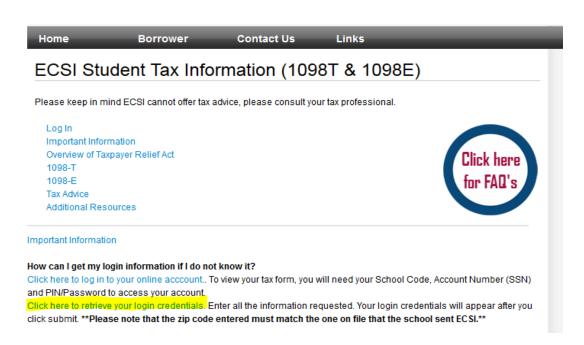

Enter information requested on the screen like below. This is the student's information and zip codes is home address on file with Cornell as of January 10, 2015.

Write down your password from this page and click on the Login Page link: