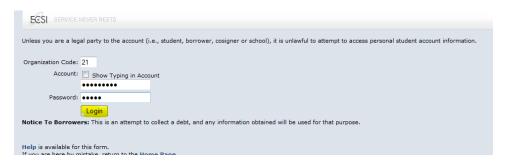

On the next screen, enter the requested information (social security number without dashes):