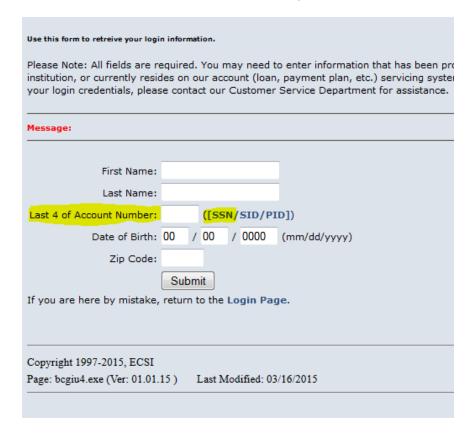

Enter information requested on the screen like below. This is the student's information and zip codes is home address on file with Cornell as of January 10, 2015.

Write down your password from this page and click on the Login Page link:

On the next screen, enter the requested information (social security number without dashes):