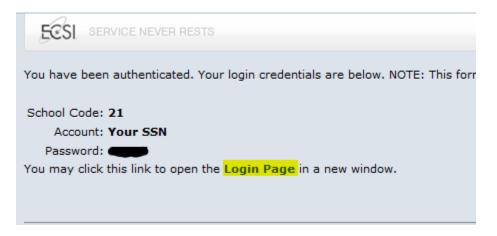

Enter information requested on the screen like below. This is the student's information and zip codes is home address on file with Cornell as of January 10, 2015.

Write down your password from this page and click on the Login Page link: